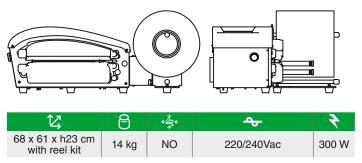

AIP 040 is the latest model of Air In place equipment, designed with a simple and immediate interface that offers:

- Automatic film identification
- Possibility of programming production cycles based on

time, length, number of bags or on the filling a container (by connecting to a photocell).

- Possibility to inflate special large "quilt" pillow that guarantees protection even in the event of partial breakage.

AIP 040 further simplifies the production of bags and offers a complete range of possibilities for perfect packaging with air cushions.

AIP FILM Pre-cut and pre-welded film reel in MDPE (Medium density polyethylene)