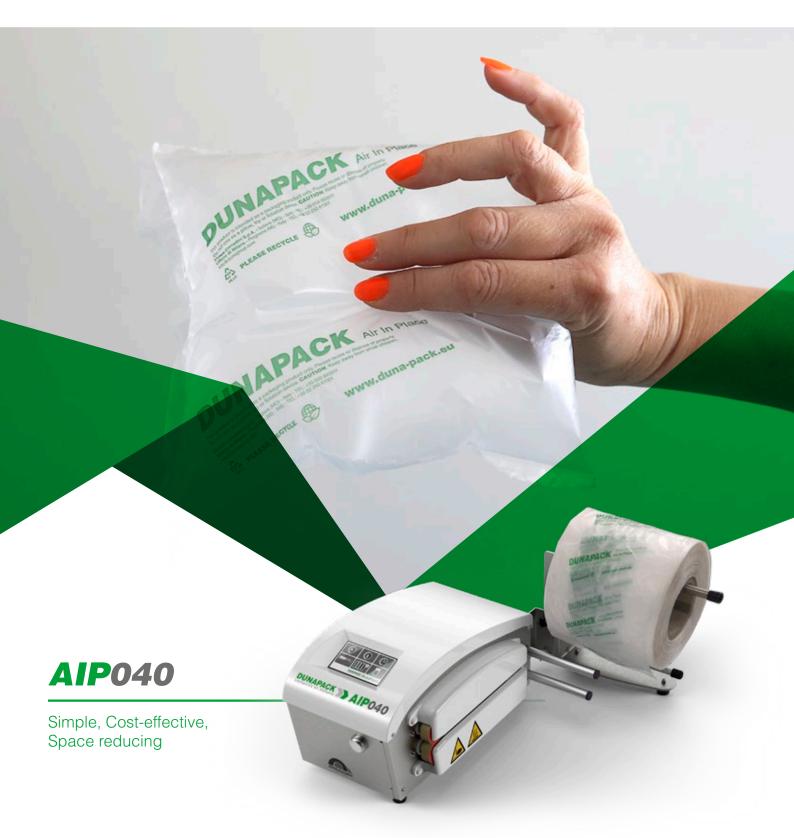

**AIR IN PLACE** 

Air in Place is a portable system made by a very simple, economic and compact machine with pre-cut and pre-welded joint plastic film, to produce air pillows of different dimensions at time of packaging, without the need of compressors or compressed-air systems.

Designed to significantly reduce cost of packaging, shipment and labor, the machine produces ultra-light pillows filling all unused space inside the box.

## **AIR IN PLACE**

The pillows are recyclable and reusable. The film, available in different thicknesses, provides an excellent air retention and resistance, and may also be obtained with antistatic qualities.

AIP 040 is the latest model of Air In place equipment, designed with a simple and immediate interface that offers:

- Automatic film identification
- Possibility of programming production cycles based on

AIP 040 further simplifies the production of bags and offers a complete range of possibilities for perfect packaging with air cushions.

AIP FILM Pre-cut and pre-welded film reel in MDPE (Medium density polyethylene)